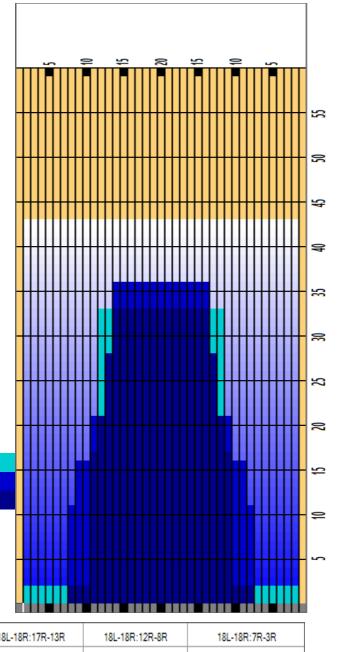

Cleaner Ratio Main Mix 5:1 Forward
Cleaner Ratio Back End Mix 5:1 Reverse
Cleaner Ratio Back End Distance 59 Combined

Buffer RPM: 4 = 720 | 3 = 500 | 2 = 200 | 1 = 100

| Item 3L-7L:18L-18R                                                          | 8L-12L:18L-18R         | 13L-17L:18L-18R     | 18L-18R:17R-13R      | 18L-18R:12R-8R      | 18L-18R:7R-3R        |  |
|-----------------------------------------------------------------------------|------------------------|---------------------|----------------------|---------------------|----------------------|--|
| Description Outside Track:Mid                                               | le Middle Track:Middle | Inside Track:Middle | Mlddle: Inside Track | Middle:Middle Track | Middle:Outside Track |  |
| Track Zone Ratio 12.9                                                       | 2.84                   | 1.03                | 1.03                 | 2.84                | 12.9                 |  |
| 1500<br>1350<br>1200<br>1050<br>900<br>750<br>600<br>450<br>300<br>150<br>0 | 9 10 11 12 13 14 13    | 16 17 18 19 20 19   | 18 17 16 15 14 13 12 | 2 11 10 9 8 7 6     | 5 4 3 2 1            |  |